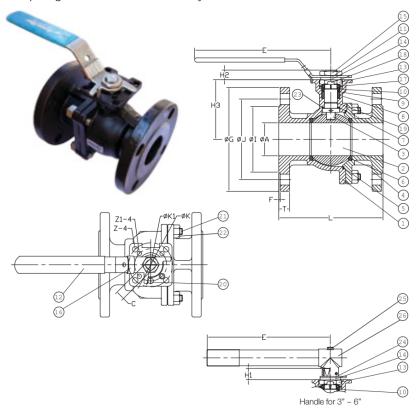

#### Materials

| #  | PART               | MATERIAL            |  |
|----|--------------------|---------------------|--|
| 1  | Body               | ASTM A216 WCB       |  |
| 2  | Ball               | ASTM A351 CF8M 316  |  |
| 3  | Stem               | 316 Stainless Steel |  |
| 4  | End Cap            | ASTM A216 WCB       |  |
| 5  | Body Seal          | Graphite            |  |
| 6  | Seat               | RTFE                |  |
| 7  | Thrust Washer      | PTFE                |  |
| 8  | Stem Packing       | Graphite            |  |
| 9  | Thrust Washer      | RTFE                |  |
| 10 | Gland              | 304 Stainless Steel |  |
| 11 | Handle             | 304 Stainless Steel |  |
| 12 | Handle Cover       | Plastic             |  |
| 13 | Stem Nut           | 304 Stainless Steel |  |
| 14 | Handle Washer      | 304 Stainless Steel |  |
| 15 | Handle Nut*        | 304 Stainless Steel |  |
| 16 | Locking Pad*       | 304 Stainless Steel |  |
| 17 | Belleville Washer  | 304 Stainless Steel |  |
| 18 | Stop Washer        | 304 Stainless Steel |  |
| 19 | Stem O-Ring        | VITON               |  |
| 20 | Stop               | 304 Stainless Steel |  |
| 21 | Stud               | ASTM A193 Gr. B8    |  |
| 22 | Nut                | ASTM A194 Gr. 8     |  |
| 23 | Thrust Washer      | Graphite            |  |
| 24 | Triangle Stopper** | 304 Stainless Steel |  |
| 25 | Bolt**             | 304 Stainless Steel |  |
| 26 | Handle Adapter**   | 304 Stainless Steel |  |

<sup>\*</sup> Up to 65mm valves

## Warranty

O 03 9421 0042

<sup>\*\*</sup> From 80mm valves