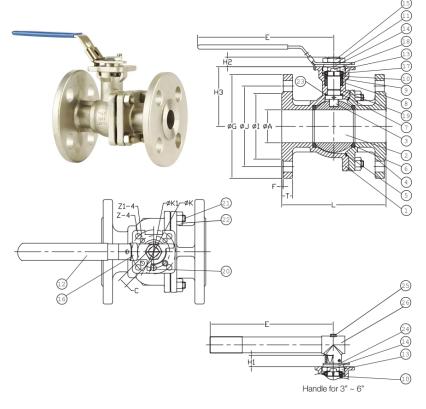

## Materials

| #  | PART               | MATERIAL            |  |
|----|--------------------|---------------------|--|
| 1  | Body               | ASTM A351 CF8M      |  |
| 2  | Ball               | ASTM A351 CF8M      |  |
| 3  | Stem               | 316 Stainless Steel |  |
| 4  | End Cap            | ASTM A351 CF8M      |  |
| 5  | Body Seal          | Graphite            |  |
| 6  | Seat               | RTFE                |  |
| 7  | Thrust Washer      | PTFE                |  |
| 8  | Stem Packing       | Graphite            |  |
| 9  | Thrust Washer      | RTFE                |  |
| 10 | Gland              | 304 Stainless Steel |  |
| 11 | Handle             | 304 Stainless Steel |  |
| 12 | Handle Cover       | Plastic             |  |
| 13 | Stem Nut           | 304 Stainless Steel |  |
| 14 | Handle Washer      | 304 Stainless Steel |  |
| 15 | Handle Nut*        | 304 Stainless Steel |  |
| 16 | Locking Pad*       | 304 Stainless Steel |  |
| 17 | Belleville Washer  | 304 Stainless Steel |  |
| 18 | Stop Washer        | 304 Stainless Steel |  |
| 19 | Stem O-Ring        | VITON               |  |
| 20 | Stop               | 304 Stainless Steel |  |
| 21 | Stud               | ASTM A193 Gr. B8    |  |
| 22 | Nut                | ASTM A194 Gr. 8     |  |
| 23 | Thrust Washer      | Graphite            |  |
| 24 | Triangle Stopper** | 304 Stainless Steel |  |
| 25 | Bolt**             | 304 Stainless Steel |  |
| 26 | Handle Adapter**   | 304 Stainless Steel |  |

<sup>\*</sup> Up to 65mm valves