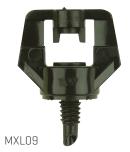

## **Specifications: XL Jet+ Sprays**

| Nozzle<br>Colour | Pressure<br>kPa | Flow Rate<br>LPH | 360° S&F<br>Radius m | 180° S&F<br>Radius m | 90° S&F<br>Radius m | 360° x 16<br>Radius m | 300° x 12<br>Radius m | Strip<br>Radius x<br>width | 180° S&F<br>Radius |
|------------------|-----------------|------------------|----------------------|----------------------|---------------------|-----------------------|-----------------------|----------------------------|--------------------|
|                  |                 |                  |                      |                      | SF9009              |                       |                       |                            | MXL09              |
| Black            | 75              | 25               | -                    | -                    | 1.4                 | -                     | -                     | -                          | 1.7                |
| 0.9mm            | 100             | 29               | -                    | -                    | 1.7                 | -                     | -                     | -                          | 2.0                |
|                  | 125             | 42               | -                    | -                    | 1.7                 | -                     | -                     | -                          | 2.2                |
|                  | 150             | 35               | -                    | -                    | 2.1                 | -                     | -                     | -                          | 2.4                |
|                  | 200             | 41               | -                    | -                    | 2.2                 | -                     | -                     | -                          | 2.4                |
|                  |                 |                  |                      | SF1812               |                     | 5301612               | 5301212               | SXL12                      |                    |
| Green            | 75              | 48               | -                    | 1.5                  | -                   | 1.8                   | 2.5                   | 2.5 x 0.8                  | -                  |
| 1.2mm            | 100             | 56               | -                    | 1.8                  | -                   | 2.1                   | 3.0                   | 3.2 x 0.9                  | -                  |
|                  | 125             | 63               | -                    | 2.0                  | -                   | 2.5                   | 3.3                   | 3.0 x 1.0                  | -                  |
|                  | 150             | 70               | -                    | 2.0                  | -                   | 2.7                   | 3.5                   | 3.2 x 1.1                  | -                  |
|                  | 200             | 79               | -                    | 2.3                  | -                   | 2.9                   | 3.8                   | 3.4 x 1.2                  | -                  |
|                  |                 |                  |                      | SF1814               |                     | 5301614               | 5301214               | SXL14                      |                    |
| Red              | 75              | 62               | -                    | 1.8                  | -                   | 1.6                   | 3.2                   | 2.9 x 0.9                  | -                  |
| 1.4mm            | 100             | 73               | -                    | 2.0                  | _                   | 2.0                   | 3.5                   | 3.2 x 1.1                  | -                  |
|                  | 125             | 81               | -                    | 2.2                  | -                   | 2.4                   | 3.8                   | 3.5 x 1.2                  | -                  |
|                  | 150             | 90               | -                    | 2.4                  | -                   | 2.8                   | 3.8                   | 3.7 x 1.3                  | -                  |
|                  | 200             | 102              | -                    | 2.7                  | -                   | 3.2                   | 4.3                   | 4.1 × 1.4                  | -                  |
|                  |                 |                  | SF1817               |                      |                     | 5301617               | 5301217               |                            |                    |
| Orange           | 75              | 95               | 1.5                  | -                    | -                   | 2.3                   | 3.5                   | -                          | -                  |
| 1.7mm            | 100             | 110              | 1.8                  | -                    | -                   | 2.6                   | 3.8                   | -                          | -                  |
|                  | 125             | 125              | 2.0                  | -                    | -                   | 3.0                   | 4.3                   | -                          | -                  |
|                  | 150             | 140              | 2.3                  | -                    | -                   | 3.4                   | 4.5                   | -                          | -                  |
|                  | 200             | 158              | 2.5                  | -                    | -                   | 3.8                   | 4.8                   | -                          | -                  |