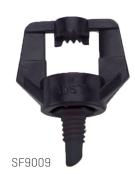

## **Specifications: XL Jet+ Sprays**

| Nozzle<br>Colour | Pressure<br>kPa | Flow Rate<br>LPH | 360° S&F<br>Radius m | 180° S&F<br>Radius m | 90° S&F<br>Radius m | 360° x 16<br>Radius m | 300° x 12<br>Radius m | Strip<br>Radius x<br>width | 180° S&F<br>Radius |
|------------------|-----------------|------------------|----------------------|----------------------|---------------------|-----------------------|-----------------------|----------------------------|--------------------|
|                  |                 |                  |                      |                      | SF9009              |                       |                       |                            | MXL09              |
| Black            | 75              | 25               | -                    | -                    | 1.4                 | -                     | -                     | -                          | 1.7                |
| 0.9mm            | 100             | 29               | -                    | -                    | 1.7                 | -                     | -                     | -                          | 2.0                |
|                  | 125             | 42               | -                    | -                    | 1.7                 | -                     | -                     | -                          | 2.2                |
|                  | 150             | 35               | -                    | -                    | 2.1                 | -                     | -                     | -                          | 2.4                |
|                  | 200             | 41               | -                    | -                    | 2.2                 | -                     | -                     | -                          | 2.4                |
|                  |                 |                  |                      | SF1812               |                     | 5301612               | 5301212               | SXL12                      |                    |
| Green            | 75              | 48               | -                    | 1.5                  | -                   | 1.8                   | 2.5                   | 2.5 x 0.8                  | -                  |
| 1.2mm            | 100             | 56               | -                    | 1.8                  | -                   | 2.1                   | 3.0                   | 3.2 x 0.9                  | -                  |
|                  | 125             | 63               | -                    | 2.0                  | -                   | 2.5                   | 3.3                   | 3.0 x 1.0                  | -                  |
|                  | 150             | 70               | -                    | 2.0                  | -                   | 2.7                   | 3.5                   | 3.2 x 1.1                  | -                  |
|                  | 200             | 79               | -                    | 2.3                  | -                   | 2.9                   | 3.8                   | 3.4 x 1.2                  | -                  |
|                  |                 |                  |                      | SF1814               |                     | 5301614               | 5301214               | SXL14                      |                    |
| Red              | 75              | 62               | -                    | 1.8                  | -                   | 1.6                   | 3.2                   | 2.9 x 0.9                  | -                  |
| 1.4mm            | 100             | 73               | -                    | 2.0                  | _                   | 2.0                   | 3.5                   | 3.2 x 1.1                  | -                  |
|                  | 125             | 81               | -                    | 2.2                  | -                   | 2.4                   | 3.8                   | 3.5 x 1.2                  | -                  |
|                  | 150             | 90               | -                    | 2.4                  | -                   | 2.8                   | 3.8                   | 3.7 x 1.3                  | -                  |
|                  | 200             | 102              | -                    | 2.7                  | -                   | 3.2                   | 4.3                   | 4.1 × 1.4                  | -                  |
|                  |                 |                  | SF1817               |                      |                     | 5301617               | 5301217               |                            |                    |
| Orange           | 75              | 95               | 1.5                  | -                    | -                   | 2.3                   | 3.5                   | -                          | -                  |
| 1.7mm            | 100             | 110              | 1.8                  | -                    | -                   | 2.6                   | 3.8                   | -                          | -                  |
|                  | 125             | 125              | 2.0                  | -                    | -                   | 3.0                   | 4.3                   | -                          | -                  |
|                  | 150             | 140              | 2.3                  | -                    | -                   | 3.4                   | 4.5                   | -                          | -                  |
|                  | 200             | 158              | 2.5                  | -                    | -                   | 3.8                   | 4.8                   | -                          | -                  |