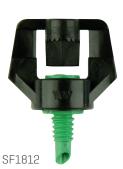

## **Specifications: XL Jet+ Sprays**

| Nozzle<br>Colour | Pressure<br>kPa | Flow Rate<br>LPH | 360° S&F<br>Radius m | 180° S&F<br>Radius m | 90° S&F<br>Radius m | 360° x 16<br>Radius m | 300° x 12<br>Radius m | Strip<br>Radius x<br>width | 180° S&F<br>Radius |
|------------------|-----------------|------------------|----------------------|----------------------|---------------------|-----------------------|-----------------------|----------------------------|--------------------|
|                  |                 |                  |                      |                      | SF9009              |                       |                       |                            | MXL09              |
| Black            | 75              | 25               | -                    | -                    | 1.4                 | -                     | -                     | -                          | 1.7                |
| 0.9mm            | 100             | 29               | -                    | -                    | 1.7                 | -                     | -                     | -                          | 2.0                |
|                  | 125             | 42               | -                    | -                    | 1.7                 | -                     | -                     | -                          | 2.2                |
|                  | 150             | 35               | -                    | -                    | 2.1                 | -                     | -                     | -                          | 2.4                |
|                  | 200             | 41               | -                    | -                    | 2.2                 | -                     | -                     | -                          | 2.4                |
|                  |                 |                  |                      | SF1812               |                     | 5301612               | 5301212               | SXL12                      |                    |
| Green            | 75              | 48               | -                    | 1.5                  | -                   | 1.8                   | 2.5                   | 2.5 x 0.8                  | -                  |
| 1.2mm            | 100             | 56               | -                    | 1.8                  | -                   | 2.1                   | 3.0                   | 3.2 x 0.9                  | -                  |
|                  | 125             | 63               | -                    | 2.0                  | -                   | 2.5                   | 3.3                   | 3.0 x 1.0                  | -                  |
|                  | 150             | 70               | -                    | 2.0                  | -                   | 2.7                   | 3.5                   | 3.2 x 1.1                  | -                  |
|                  | 200             | 79               | -                    | 2.3                  | -                   | 2.9                   | 3.8                   | 3.4 x 1.2                  | -                  |
|                  |                 |                  |                      | SF1814               |                     | 5301614               | 5301214               | SXL14                      |                    |
| Red              | 75              | 62               | -                    | 1.8                  | -                   | 1.6                   | 3.2                   | 2.9 x 0.9                  | -                  |
| 1.4mm            | 100             | 73               | -                    | 2.0                  | _                   | 2.0                   | 3.5                   | 3.2 x 1.1                  | -                  |
|                  | 125             | 81               | -                    | 2.2                  | -                   | 2.4                   | 3.8                   | 3.5 x 1.2                  | -                  |
|                  | 150             | 90               | -                    | 2.4                  | -                   | 2.8                   | 3.8                   | 3.7 x 1.3                  | -                  |
|                  | 200             | 102              | -                    | 2.7                  | -                   | 3.2                   | 4.3                   | 4.1 × 1.4                  | -                  |
|                  |                 |                  | SF1817               |                      |                     | 5301617               | 5301217               |                            |                    |
| Orange           | 75              | 95               | 1.5                  | -                    | -                   | 2.3                   | 3.5                   | -                          | -                  |
| 1.7mm            | 100             | 110              | 1.8                  | -                    | -                   | 2.6                   | 3.8                   | -                          | -                  |
|                  | 125             | 125              | 2.0                  | -                    | -                   | 3.0                   | 4.3                   | -                          | -                  |
|                  | 150             | 140              | 2.3                  | -                    | -                   | 3.4                   | 4.5                   | -                          | -                  |
|                  | 200             | 158              | 2.5                  | -                    | -                   | 3.8                   | 4.8                   | -                          | -                  |