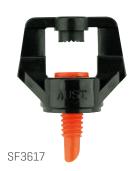

## **Specifications: XL Jet+ Sprays**

| Nozzle<br>Colour | Pressure<br>kPa | Flow Rate<br>LPH | 360° S&F<br>Radius m | 180° S&F<br>Radius m | 90° S&F<br>Radius m | 360° x 16<br>Radius m | 300° x 12<br>Radius m | Strip<br>Radius x<br>width | 180° S&F<br>Radius |
|------------------|-----------------|------------------|----------------------|----------------------|---------------------|-----------------------|-----------------------|----------------------------|--------------------|
|                  |                 |                  |                      |                      | SF9009              |                       |                       |                            | MXL09              |
| Black            | 75              | 25               | -                    | -                    | 1.4                 | -                     | -                     | -                          | 1.7                |
| 0.9mm            | 100             | 29               | -                    | -                    | 1.7                 | -                     | -                     | -                          | 2.0                |
|                  | 125             | 42               | -                    | -                    | 1.7                 | -                     | -                     | -                          | 2.2                |
|                  | 150             | 35               | -                    | -                    | 2.1                 | -                     | -                     | -                          | 2.4                |
|                  | 200             | 41               | -                    | -                    | 2.2                 | -                     | -                     | -                          | 2.4                |
|                  |                 |                  |                      | SF1812               |                     | 5301612               | 5301212               | SXL12                      |                    |
| Green            | 75              | 48               | -                    | 1.5                  | -                   | 1.8                   | 2.5                   | 2.5 x 0.8                  | -                  |
| 1.2mm            | 100             | 56               | -                    | 1.8                  | -                   | 2.1                   | 3.0                   | 3.2 x 0.9                  | -                  |
|                  | 125             | 63               | -                    | 2.0                  | -                   | 2.5                   | 3.3                   | 3.0 x 1.0                  | -                  |
|                  | 150             | 70               | -                    | 2.0                  | -                   | 2.7                   | 3.5                   | 3.2 x 1.1                  | -                  |
|                  | 200             | 79               | -                    | 2.3                  | -                   | 2.9                   | 3.8                   | 3.4 x 1.2                  | -                  |
|                  |                 |                  |                      | SF1814               |                     | 5301614               | 5301214               | SXL14                      |                    |
| Red              | 75              | 62               | -                    | 1.8                  | -                   | 1.6                   | 3.2                   | 2.9 x 0.9                  | -                  |
| 1.4mm            | 100             | 73               | -                    | 2.0                  | _                   | 2.0                   | 3.5                   | 3.2 x 1.1                  | -                  |
|                  | 125             | 81               | -                    | 2.2                  | -                   | 2.4                   | 3.8                   | 3.5 x 1.2                  | -                  |
|                  | 150             | 90               | -                    | 2.4                  | -                   | 2.8                   | 3.8                   | 3.7 x 1.3                  | -                  |
|                  | 200             | 102              | -                    | 2.7                  | -                   | 3.2                   | 4.3                   | 4.1 × 1.4                  | -                  |
|                  |                 |                  | SF1817               |                      |                     | 5301617               | 5301217               |                            |                    |
| Orange           | 75              | 95               | 1.5                  | -                    | -                   | 2.3                   | 3.5                   | -                          | -                  |
| 1.7mm            | 100             | 110              | 1.8                  | -                    | -                   | 2.6                   | 3.8                   | -                          | -                  |
|                  | 125             | 125              | 2.0                  | -                    | -                   | 3.0                   | 4.3                   | -                          | -                  |
|                  | 150             | 140              | 2.3                  | -                    | -                   | 3.4                   | 4.5                   | -                          | -                  |
|                  | 200             | 158              | 2.5                  | -                    | -                   | 3.8                   | 4.8                   | -                          | -                  |