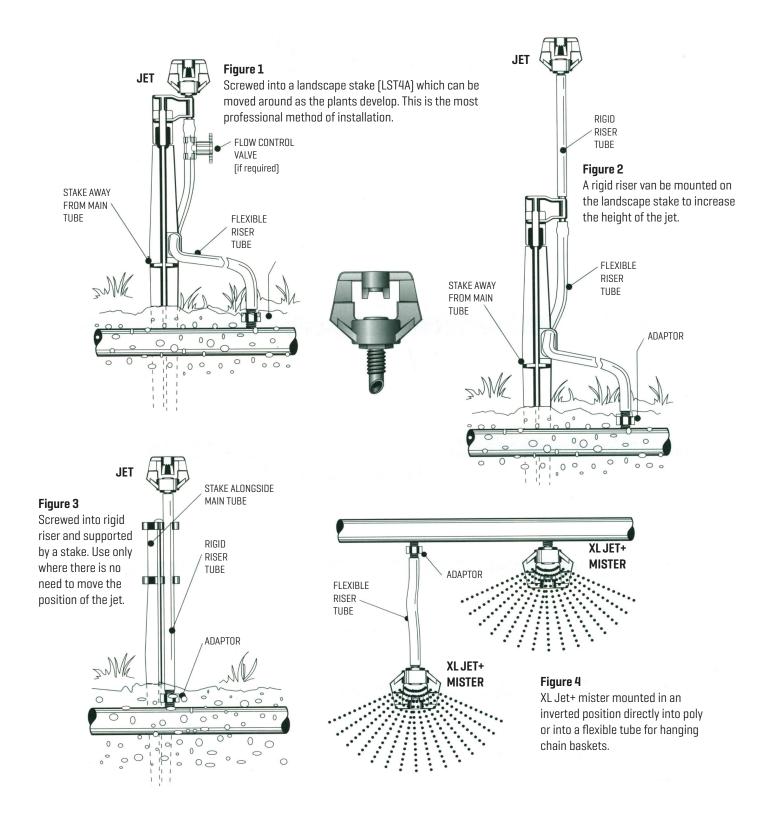

------------|
| Black 0.9mm  | 35               | -                  | -                  | 2.1m              | _               | 2.1m                | 2.6m                | 2.4m               |
| Green 1.2mm  | 70               | -                  | 2.0m               | -                 | 3.2m            | 2.7m                | 3.5m                | -                  |
| Red 1.4mm    | 90               | -                  | 2.4m               | -                 | 3.7m            | 2.8m                | 3.8m                | -                  |
| Orange 1.7mm | 140              | 2.3m               | -                  | -                 | -               | 3.4m                | 4.5m                | -                  |

# **XL Jet+ Sprays**



## **Installation: XL Jet+ Sprays**



## XL Jet+ Sprays



## **Specifications: XL Jet+ Sprays**

| Nozzle<br>Colour | Pressure<br>kPa | Flow Rate<br>LPH | 360° S&F<br>Radius m | 180° S&F<br>Radius m | 90° S&F<br>Radius m | 360° x 16<br>Radius m | 300° x 12<br>Radius m | Strip<br>Radius x<br>width | 180° S&F<br>Radius |
|------------------|-----------------|------------------|----------------------|----------------------|---------------------|-----------------------|-----------------------|----------------------------|--------------------|
|                  |                 |                  |                      |                      | SF9009              |                       |                       |                            | MXL09              |
| Black            | 75              | 25               | -