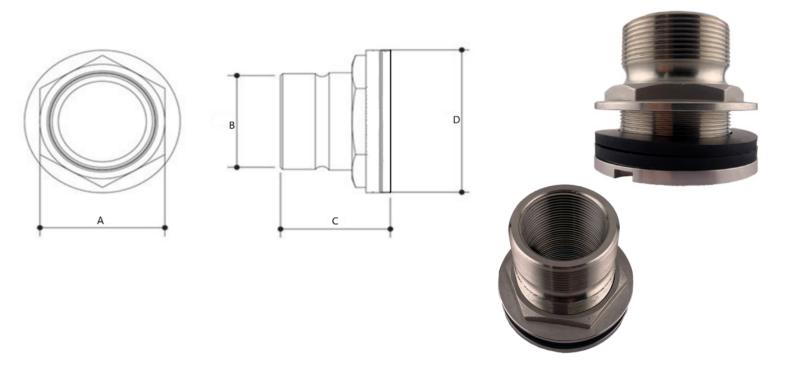

## **Dimensions** (mm)

| Size                        | A   | В  | С  | D   |
|-----------------------------|-----|----|----|-----|
| 20mm (3/4") x 15mm (1/2")   | 35  | 27 | 58 | 47  |
| 25mm (1") x 20mm (3/4")     | 43  | 33 | 60 | 58  |
| 32mm (11/4") x 25mm (1")    | 50  | 42 | 70 | 65  |
| 40mm (11/2") x 32mm (11/4") | 56  | 48 | 72 | 74  |
| 50mm (2") x 40mm (11/2")    | 69  | 60 | 75 | 88  |
| 65mm (21/2") x 50mm (2")    | 90  | 76 | 78 | 110 |
| 80mm (3")                   | 101 | 88 | 88 | 124 |