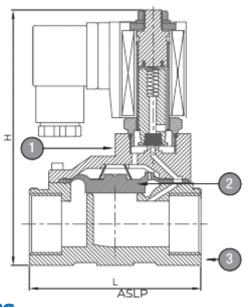

## **Dimensions** (mm)

| Size         | L   | H   | CV FACTOR |
|--------------|-----|-----|-----------|
| 15mm (1/2")  | 67  | 107 | 4.5       |
| 20mm (3/4")  | 75  | 112 | 7.6       |
| 25mm (1")    | 96  | 126 | 12        |
| 32mm (11/4") | 131 | 145 | 22        |
| 40mm (11/2") | 131 | 145 | 30        |
| 50mm (2")    | 165 | 157 | 48        |

#### **Materials**

| # | PART        | MATERIAL |  |
|---|-------------|----------|--|
| 1 | Valve Cover | Brass    |  |
| 2 | Diaphragm   | Viton    |  |
| 3 | Valve Body  | Brass    |  |