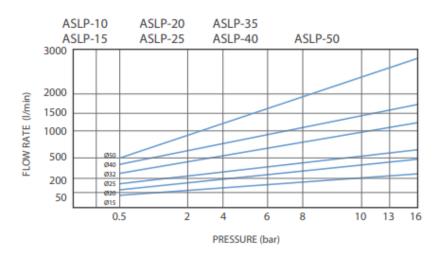

## **Dimensions** (mm)

| Size         | L   | H   | CV FACTOR |
|--------------|-----|-----|-----------|
| 15mm (1/2")  | 67  | 107 | 4.5       |
| 20mm (3/4")  | 75  | 112 | 7.6       |
| 25mm (1")    | 96  | 126 | 12        |
| 32mm (11/4") | 131 | 145 | 22        |
| 40mm (11/2") | 131 | 145 | 30        |
| 50mm (2")    | 165 | 157 | 48        |