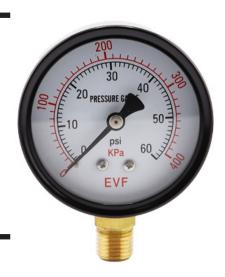

Our 63mm Dry Dial Pressure Gauge with 8mm (1/4 inch) BSP Back Entry Brass Thread ranges from 0 - 400 KPA / 60 PSI to 0 - 1600 KPA / 240 PSI and is manufactured with a black coated metal Housing.

EVF pressure gauges have been proven reliable and efficient since 1991 and maintained at a competitive price.

## Features

- **Pressure Range:** 400 kpa (60 psi) to 1600 kpa (240 psi)
- **Body:** Stainless Steel
- Function: Dual Scale Kpa/PSI glycerine filled pressure gauge
- Connection: 1/4" BSP Back Entry
- Factory Accredited: CE, ISO 9001, TUV