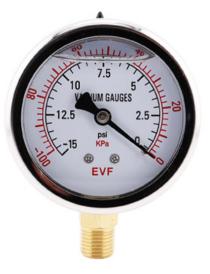

## Description

High-Quality Liquid Filled Vacuum Pressure Gauge is suitable for measuring negative Water Pressure and Air Pressure that are below atmospheric pressure, which is set as the zero point, in negative values.

Our 63mm Vacuum Pressure Gauge with 8mm (1/4 inch) BSP Bottom Entry Brass Thread ranges -100 to 0 kpa and is manufactured with a Stainless Steel Housing.

EVF pressure gauges have been proven reliable and efficient since 1991 and maintained at a competitive price.

## Features

- Pressure Range: -100 kpa (-15 psi) to 0 kpa (0 psi)
- Body: Stainless Steel
- Function: Dual Scale Kpa/PSI glycerine filled pressure gauge
- Connection: 1/4" BSP Bottom Entry
- Factory Accredited: CE, ISO 9001, TUV

| Model                 | Range                                     |
|-----------------------|-------------------------------------------|
| VACLF-100             | -100 to 0 kpa                             |
| Size                  | 63mm (2 1/2")                             |
| Accuracy              | +/- 2.5%                                  |
| Range                 | Depends upon model                        |
| Work Pressure         | 3/4 of full scale                         |
| Fluctuating pressure  | 2/3 of full scale                         |
| Short Time Pressure   | Full Scale                                |
| Operating Temperature | -10°C to 60°C                             |
| Media                 | Compatible gases and liquids              |
| Housing               | 304 Stainless Steel Case and crimped ring |
| Window                | Polycarbonate                             |
| Liquid Filled         | Glycerine                                 |
| Bourdon Tube          | Copper alloy                              |
| Movement              | Copper alloy                              |
| Connection            | Brass                                     |
| Thread                | BSP                                       |
| Scale                 | Dual Scale Kpa/Psi                        |