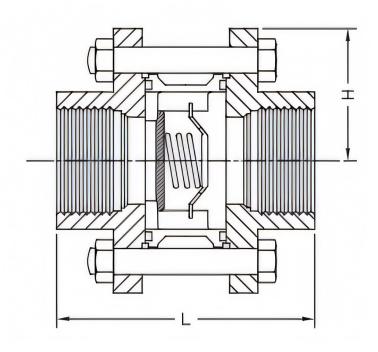

# **Dimensions** (mm)

| Size         | A  | B   |
|--------------|----|-----|
| 15mm (1/2")  | 24 | 77  |
| 20mm (3/4")  | 26 | 80  |
| 25mm (1")    | 30 | 84  |
| 32mm (11/4") | 36 | 96  |
| 40mm (11/2") | 45 | 104 |
| 50mm (2")    | 50 | 115 |

### Materials

| # | PART         | MATERIAL             |  |
|---|--------------|----------------------|--|
| 1 | Body         | Stainless Steel CF8M |  |
| 2 | Disc         | Stainless Steel CF8M |  |
| 3 | Spring       | Stainless Steel 316  |  |
| 4 | Spring Cap   | Stainless Steel CF8M |  |
| 5 | Сар          | Stainless Steel CF8M |  |
| 6 | Joint Gasket | PTFE                 |  |