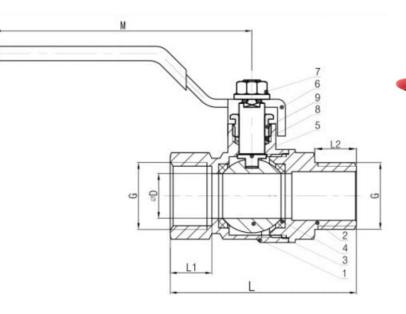

### Dimensions (mm)

| Size         | L   | D  | M   | L1/L2   | G  |
|--------------|-----|----|-----|---------|----|
| 15mm (1/2")  | 56  | 14 | 95  | 12/12.5 | 21 |
| 20mm (3/4")  | 62  | 18 | 95  | 12.5/13 | 27 |
| 25mm (1")    | 73  | 23 | 120 | 14/15   | 34 |
| 32mm (11/4") | 84  | 31 | 132 | 16/17   | 42 |
| 40mm (11/2") | 96  | 38 | 141 | 17/18   | 48 |
| 50mm (2")    | 107 | 48 | 152 | 18/19   | 60 |

# Materials

| # | PART        | MATERIAL        |  |
|---|-------------|-----------------|--|
| 1 | Body        | Brass           |  |
| 2 | Bonnet      | Brass           |  |
| 3 | Ball        | Brass           |  |
| 4 | Seat        | PTFE            |  |
| 5 | Stem        | Brass           |  |
| 6 | Handle      | Stainless Steel |  |
| 7 | Hexagon Nut | Stainless Steel |  |
| 8 | Padding     | PTFE            |  |
| 9 | Packing Nut | Brass           |  |