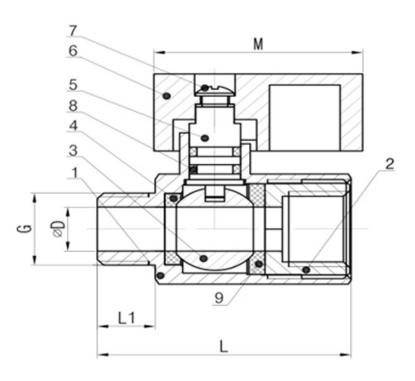

## **Dimensions** (mm)

| Size        | L    | D | M  | L1   | G    |
|-------------|------|---|----|------|------|
| 6mm (1/4")  | 39.5 | 8 | 32 | 9    | 1/8" |
| 8mm (3/8")  | 39.5 | 8 | 32 | 9    | 1/4" |
| 10mm (1/2") | 39.5 | 8 | 32 | 10   | 3/8" |
| 15mm (3/4") | 44.5 | 8 | 32 | 11.5 | 1/2" |

#### Materials

| # | PART   | MATERIAL  |  |  |  |
|---|--------|-----------|--|--|--|
| 1 | Body   | Brass     |  |  |  |
| 2 | Bonnet | Brass     |  |  |  |
| 3 | Ball   | Brass     |  |  |  |
| 4 | Seat   | PTFE      |  |  |  |
| 5 | Stem   | Brass     |  |  |  |
| 6 | Handle | Aluminium |  |  |  |
| 7 | Screw  | Iron      |  |  |  |
| 8 | O-Ring | NBR       |  |  |  |