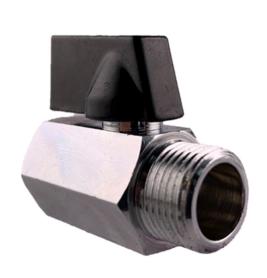

# Brass Mini Ball Valve

Male x Female Mini Ball Valve

#### Features

- Suitable for isolating hot & cold non-potable water.
- Flow will occur when the lever is in-line with the body of the valve.
- The compact nature of valve allows for installation in tight areas.
- Blow-proof spindle
- 100% Pressure Tested