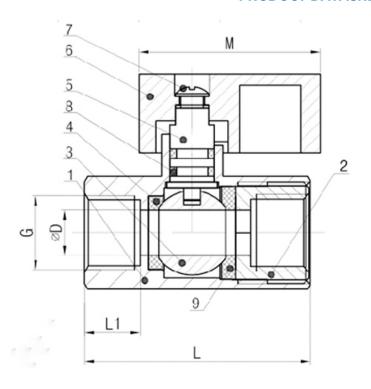

## **Dimensions** (mm)

| Size        | L    | D | M  | L1   | G    |
|-------------|------|---|----|------|------|
| 6mm (1/4")  | 39.5 | 8 | 32 | 9    | 1/8" |
| 8mm (3/8")  | 39.5 | 8 | 32 | 9    | 1/4" |
| 10mm (1/2") | 39.5 | 8 | 32 | 10   | 3/8" |
| 15mm (3/4") | 44.5 | 8 | 32 | 11.5 | 1/2" |

#### Materials

| # | PART   | MATERIAL  |  |
|---|--------|-----------|--|
| 1 | Body   | Brass     |  |
| 2 | Bonnet | Brass     |  |
| 3 | Ball   | Brass     |  |
| 4 | Seat   | PTFE      |  |
| 5 | Stem   | Brass     |  |
| 6 | Handle | Aluminium |  |
| 7 | Screw  | Iron      |  |
| 8 | O-Ring | NBR       |  |