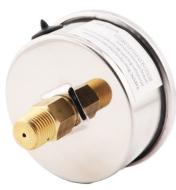

## **Description**

High-Quality Liquid Filled Pressure Gauge suitable for measuring Water Pressure and Air Pressure.

Our 63mm Dial Pressure Gauge with 8mm (1/4 inch) BSP Back Entry Brass Thread ranges from 0 - 100 KPA / 15 PSI to 0 - 40000 KPA / 6000 PSI and is manufactured with a Stainless Steel Housing.

### Features

- **Pressure Range:** 400 kpa (60 psi) to 8000 kpa (1200 psi)
- **Body:** Stainless Steel
- Function: Dual Scale Kpa/PSI glycerine filled pressure gauge
- Connection: 1/4" BSP Back Entry
- Factory Accredited: CE, ISO 9001, TUV

| Model                 | Range                                     |
|-----------------------|-------------------------------------------|
| LFPGBE63-0-400        | 0 to 400 kPa                              |
| LFPGBE63-0-600        | 0 to 600 kPa                              |
| LFPGBE63-0-800        | 0 to 800 kPa                              |
| LFPGBE63-0-1000       | 0 to 1000 kPa                             |
| LFPGBE63-0-1600       | 0 to 1600 kPa                             |
| LFPGBE63-0-2500       | 0 to 2500 kPa                             |
| LFPGBE63-0-4000       | 0 to 4000 kPa                             |
| LFPGBE63-0-8000       | 0 to 8000 kPa                             |
| Size                  | 63mm (2 1/2")                             |
| Accuracy              | +/- 2.5%                                  |
| Range                 | Depends upon model                        |
| Work Pressure         | 3/4 of full scale                         |
| Fluctuating pressure  | 2/3 of full scale                         |
| Short Time Pressure   | Full Scale                                |
| Operating Temperature | -10°C to 60°C                             |
| Media                 | Compatible gases and liquids              |
| Housing               | 304 Stainless Steel Case and crimped ring |
| Window                | Polycarbonate                             |
| Liquid Filled         | Glycerine                                 |
| Bourdon Tube          | Copper alloy                              |
| Movement              | Copper alloy                              |
| Connection            | Brass                                     |
| Thread                | BSP                                       |
| Scale                 | Dual Scale Kpa/Psi                        |