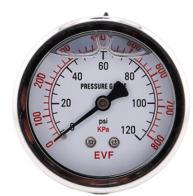

## **Description**

High-Quality Liquid Filled Pressure Gauge suitable for measuring Water Pressure and Air Pressure.

Our 63mm Dial Pressure Gauge with 8mm (1/4 inch) BSP Back Entry Brass Thread ranges from 0 - 100 KPA / 15 PSI to 0 - 40000 KPA / 6000 PSI and is manufactured with a Stainless Steel Housing.

### Features

- **Pressure Range:** 400 kpa (60 psi) to 8000 kpa (1200 psi)
- **Body:** Stainless Steel
- Function: Dual Scale Kpa/PSI glycerine filled pressure gauge
- Connection: 1/4" BSP Back Entry
- Factory Accredited: CE, ISO 9001, TUV

| Model                 | Range                                     |
|-----------------------|-------------------------------------------|
| LFPGBE63-0-400        | 0 to 400 kPa                              |
| LFPGBE63-0-600        | 0 to 600 kPa                              |
| LFPGBE63-0-800        | 0 to 800 kPa                              |
| LFPGBE63-0-1000       | 0 to 1000 kPa                             |
| LFPGBE63-0-1600       | 0 to 1600 kPa                             |
| LFPGBE63-0-2500       | 0 to 2500 kPa                             |
| LFPGBE63-0-4000       | 0 to 4000 kPa                             |
| LFPGBE63-0-8000       | 0 to 8000 kPa                             |
| Size                  | 63mm (2 1/2")                             |
| Accuracy              | +/- 2.5%                                  |
| Range                 | Depends upon model                        |
| Work Pressure         | 3/4 of full scale                         |
| Fluctuating pressure  | 2/3 of full scale                         |
| Short Time Pressure   | Full Scale                                |
| Operating Temperature | -10°C to 60°C                             |
| Media                 | Compatible gases and liquids              |
| Housing               | 304 Stainless Steel Case and crimped ring |
| Window                | Polycarbonate                             |
| Liquid Filled         | Glycerine                                 |
| Bourdon Tube          | Copper alloy                              |
| Movement              | Copper alloy                              |
| Connection            | Brass                                     |
| Thread                | BSP                                       |
| Scale                 | Dual Scale Kpa/Psi                        |