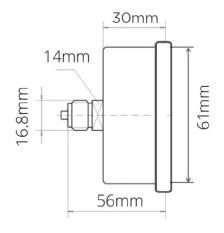

| Model                 | Range                                     |
|-----------------------|-------------------------------------------|
| LFPGBE63-0-400        | 0 to 400 kPa                              |
| LFPGBE63-0-600        | 0 to 600 kPa                              |
| LFPGBE63-0-800        | 0 to 800 kPa                              |
| LFPGBE63-0-1000       | 0 to 1000 kPa                             |
| LFPGBE63-0-1600       | 0 to 1600 kPa                             |
| LFPGBE63-0-2500       | 0 to 2500 kPa                             |
| LFPGBE63-0-4000       | 0 to 4000 kPa                             |
| LFPGBE63-0-8000       | 0 to 8000 kPa                             |
| Size                  | 63mm (2 1/2")                             |
| Accuracy              | +/- 2.5%                                  |
| Range                 | Depends upon model                        |
| Work Pressure         | 3/4 of full scale                         |
| Fluctuating pressure  | 2/3 of full scale                         |
| Short Time Pressure   | Full Scale                                |
| Operating Temperature | -10°C to 60°C                             |
| Media                 | Compatible gases and liquids              |
| Housing               | 304 Stainless Steel Case and crimped ring |
| Window                | Polycarbonate                             |
| Liquid Filled         | Glycerine                                 |
| Bourdon Tube          | Copper alloy                              |
| Movement              | Copper alloy                              |
| Connection            | Brass                                     |
| Thread                | BSP                                       |
| Scale                 | Dual Scale Kpa/Psi                        |