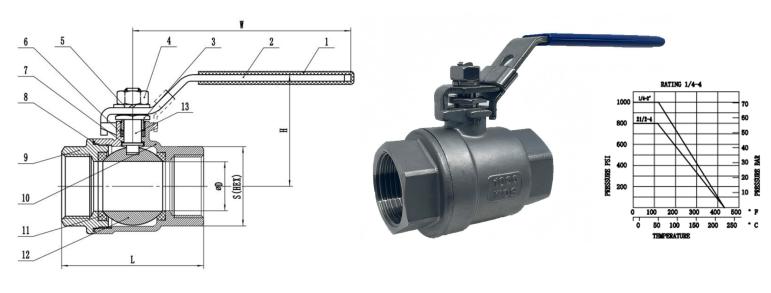

## **Specifications**

- Max Working Pressure: 1000 psi (6895 kPa)
- Max Working Temperature: 180°C
- Thread: BSP to ISO 228-1

#### **Dimensions** (mm)

| Size         | D    | L    | H   | W   | S    |
|--------------|------|------|-----|-----|------|
| 8mm (1/4")   | 11.6 | 48.5 | 44  | 94  | 19   |
| 10mm (3/8")  | 12.5 | 48.5 | 44  | 94  | 21   |
| 15mm (1/2")  | 15   | 58   | 50  | 104 | 25.5 |
| 20mm (3/4")  | 20   | 65   | 59  | 113 | 31   |
| 25mm (1")    | 25   | 77   | 65  | 128 | 37.5 |
| 32mm (11/4") | 32   | 90   | 79  | 156 | 46   |
| 40mm (11/2") | 38   | 98.6 | 83  | 156 | 52.5 |
| 50mm (2")    | 50   | 121  | 99  | 194 | 66   |
| 65mm (21/2") | 64   | 145  | 128 | 246 | 82.5 |
| 80mm (3")    | 76   | 166  | 133 | 246 | 97.5 |
| 100mm (4")   | 94   | 240  | 175 | 317 | 130  |

#### Materials

| #  | PART           | MATERIAL             |  |  |
|----|----------------|----------------------|--|--|
| 1  | Plastic Sleeve | Plastic              |  |  |
| 2  | Handle         | 304 Stainless Steel  |  |  |
| 3  | Gland Nut      | 304 Stainless Steel  |  |  |
| 4  | Stem Nut       | 304 Stainless Steel  |  |  |
| 5  | Spring Washer  | 304 Stainless Steel  |  |  |
| 6  | Stem Packing   | PTFE                 |  |  |
| 7  | Thrust Washer  | PTFE                 |  |  |
| 8  | Joint Gasket   | PTFE                 |  |  |
| 9  | Сар            | CF8M Stainless Steel |  |  |
| 10 | Body           | CF8M Stainless Steel |  |  |
| 11 | Ball Seat      | PTFE                 |  |  |
| 12 | Ball           | CF8M Stainless Steel |  |  |
| 13 | Stem           | 316 Stainless Steel  |  |  |