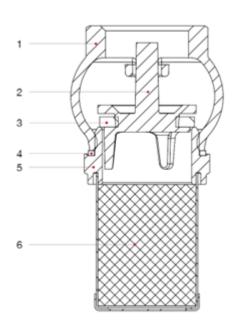

### Materials

| # | PART      | MATERIAL |
|---|-----------|----------|
| 1 | Body      | Brass    |
| 2 | Plate     | Brass    |
| 3 | Washer    | NBR      |
| 4 | Washer    | Fibre    |
| 5 | Ring      | Brass    |
| 6 | Cartridge | Brass    |