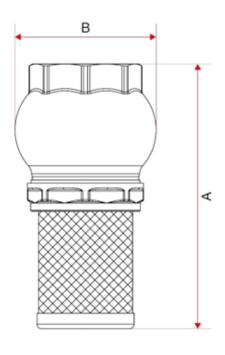

# **Dimensions** (mm)

| Size         | A     | В    |
|--------------|-------|------|
| 15mm (1/2")  | 68.5  | 39   |
| 20mm (3/4")  | 84.5  | 45   |
| 25mm (1")    | 99    | 51   |
| 32mm (11/4") | 113.5 | 61   |
| 40mm (11/2") | 122.5 | 68.5 |
| 50mm (2")    | 142.5 | 80   |
| 65mm (21/2") | 168   | 100  |
| 80mm (3")    | 194.5 | 121  |
| 100mm (4")   | 216.5 | 145  |