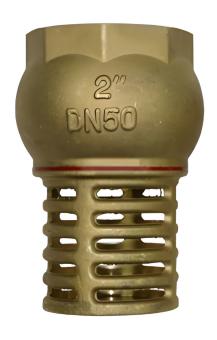

#### **Features**

- Suitable for water suction services.
- Designed to be installed in a vertical position.
- Comes with a removeable cage allowing built up debris to be removed.